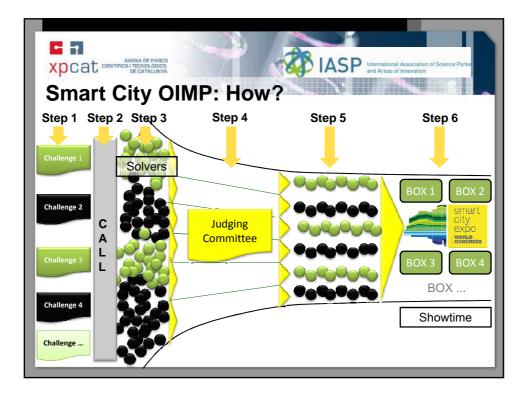

| xanka o<br>Xpcat cientificai techno<br>De cat                                                                                                                                                                 | E PARCS<br>LOBICS<br>ALUNYA       |                         |                  |                    |                    |                      | X                           | B                     | IA                          | SI        | P         | nterna<br>and Ar | tional<br>eas of | Asso     | ciatio | on of S | icienc | Par | ks     |       |
|---------------------------------------------------------------------------------------------------------------------------------------------------------------------------------------------------------------|-----------------------------------|-------------------------|------------------|--------------------|--------------------|----------------------|-----------------------------|-----------------------|-----------------------------|-----------|-----------|------------------|------------------|----------|--------|---------|--------|-----|--------|-------|
| OIMP: tir                                                                                                                                                                                                     | ne                                | eta                     | ak               | ble                | е                  |                      |                             |                       |                             |           |           |                  |                  |          |        |         |        |     |        |       |
| <ul> <li>Step 1: call frc</li> <li>Step 2: partici</li> <li>Step 3: solver</li> <li>Step 4 and 5:<br/>October 31<sup>st</sup></li> <li>Step 6: Showt</li> </ul>                                               | pan <sup>.</sup><br>s ap<br>filte | ts se<br>oply t<br>ring | ele<br>for<br>an | ct t<br>Ol<br>Id s | opio<br>MP<br>sele | cs fi<br>fro<br>ctin | rom Ju<br>m June<br>g solut | ne 2<br>e 20<br>tion: | ) <sup>th</sup> to<br>s fro | o O<br>om | cto<br>Oc | be:tot           | r 1<br>ber       | st       |        |         | I      |     |        |       |
| • Step 0. Showi                                                                                                                                                                                               |                                   | June                    |                  | 100                |                    | Dei                  |                             |                       | vei                         |           | Setembe   |                  |                  | <u> </u> | Oct    | ober    | 1      | N   | ovembe | er    |
| lain activities                                                                                                                                                                                               | 17                                | 24                      | 1                | 8                  | 15                 | 22 2                 |                             |                       | 26 2                        | 9         | 16        | 23               | 30               | 7        | 14     | 21      | 28     | 4   | 11     | _     |
| tep 1: XPCAT, APTE i IASP international call launch                                                                                                                                                           | 20-juny                           |                         |                  |                    |                    |                      |                             |                       |                             |           |           |                  | 01-oct           |          |        |         |        |     |        |       |
| leekly call difusion                                                                                                                                                                                          |                                   | 25-june                 | 02-jul           | l 09-jul           | 16-jul 23-         | -jul 30-ju           | 06-ag                       | 27-                   | ag 03-sept                  | 10-sept   | 17-sept   | 24-sept          |                  |          |        |         |        |     |        |       |
| ep 2: Major corporations choose some of the Smart City Expo<br>orld Congress topics                                                                                                                           | 20-juny                           | Major<br>Corporations   |                  |                    |                    |                      | Biologick Ke                |                       |                             | ļ         | 17-set    |                  |                  |          |        |         |        |     |        |       |
| iep 3: Solvers present their solutions through the platform                                                                                                                                                   | -                                 |                         |                  |                    |                    |                      |                             |                       |                             |           |           | -                |                  |          |        |         |        |     |        |       |
|                                                                                                                                                                                                               | 20-juny                           | Solve <i>r</i> s        |                  |                    |                    |                      |                             |                       |                             |           |           |                  | 01-oct           |          |        |         |        |     |        |       |
|                                                                                                                                                                                                               |                                   |                         |                  |                    |                    |                      |                             |                       |                             |           |           |                  |                  |          |        |         |        | Τ   | Τ      |       |
| ep 4: Juging Committee evaluate and filter the solutions                                                                                                                                                      |                                   |                         | +                | 1                  |                    | -                    | 1 1000                      |                       |                             |           |           |                  |                  |          |        |         |        |     | -      | _     |
|                                                                                                                                                                                                               | -                                 |                         |                  |                    |                    |                      |                             |                       |                             |           |           |                  |                  |          |        |         | 31-oct |     |        |       |
| Isp 4: Juging Committee evaluate and fitter the solutions<br>tep 5: OMP organizers inform to the selected solvers<br>MP organizers prepare the Showtme agenda<br>tep 6: Smart City Expo Congress OMP Showtime |                                   |                         |                  |                    |                    |                      |                             |                       |                             |           |           |                  |                  |          |        |         | 31-oct |     |        | -21 N |