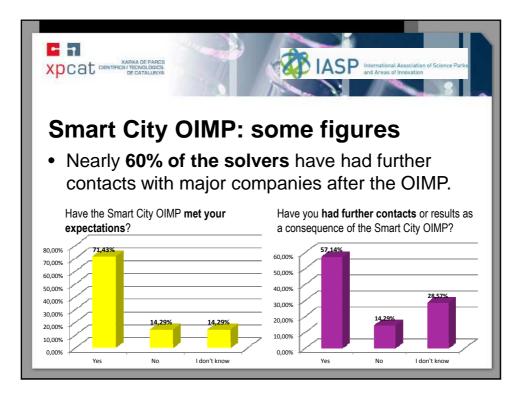

|                             |                       |                             |           |           |                  |                  |          |        |         | 31-oct |     |        |       |
| Isp 4: Juging Committee evaluate and fitter the solutions<br>tep 5: OMP organizers inform to the selected solvers<br>MP organizers prepare the Showtme agenda<br>tep 6: Smart City Expo Congress OMP Showtime |                                   |                         |                  |                    |                    |                      |                             |                       |                             |           |           |                  |                  |          |        |         | 31-oct |     |        | -21 N |